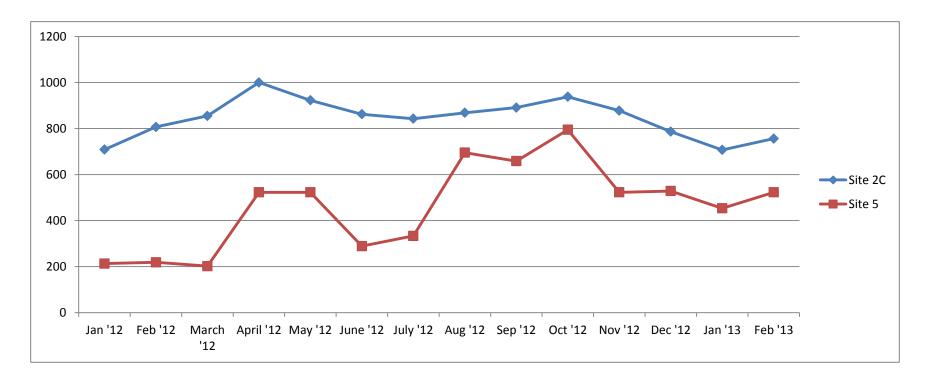

|           | Site 2C | Site 5 |
|-----------|---------|--------|
| Jan '12   | 708.42  | 212.82 |
| Feb '12   | 806.77  | 218.45 |
| March '12 | 854.81  | 201.83 |
| April '12 | 1000.13 | 522.56 |
| May '12   | 922.39  | 522.56 |
| June '12  | 861.87  | 288.68 |
| July '12  | 842.63  | 333.24 |
| Aug '12   | 868.20  | 694.96 |
| Sep '12   | 890.75  | 658.08 |
| Oct '12   | 937.82  | 794.44 |
| Nov '12   | 877.57  | 522.56 |
| Dec '12   | 786.2   | 528.27 |
| Jan '13   | 706.86  | 453.09 |
| Feb '13   | 755.81  | 522.56 |

Cost Analysis of the Electricity bills for Le Jardin center 2 building C and Le Jardin center 5. The buildings are roughly the same size with the same number of children. Center 5 is the LEED Certified Green building.